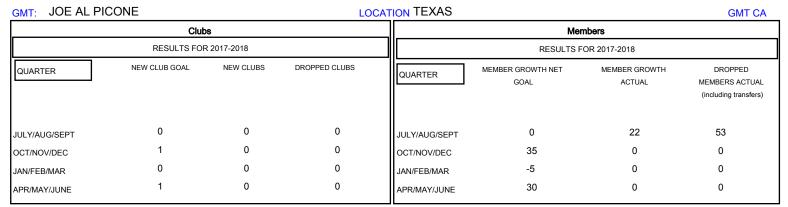

## District 2 A3

Results as of: 09/30/2017

| DROPPED CLUBS: 0 |    | 13 CLUBS OF 53 ADDED 1 OR MORE<br>NEW MEMBERS | GENDER DISTRIBUTION           MALE         803 (65.50%)           FEMALE         423 (34.50%) |     |
|------------------|----|-----------------------------------------------|-----------------------------------------------------------------------------------------------|-----|
| DROPPED MEMBERS  |    |                                               | Women Percentage Fiscal Year Goal: 25%                                                        |     |
| DECEASED         | 2  | CLICK HERE FOR CUMULATIVE  MEMBERSHIP DATA    | TOTAL FAMILY UNIT MEMBERS                                                                     | 199 |
| CLUB CANCELLED   | 0  |                                               |                                                                                               | 104 |
| OTHER            | 51 |                                               | FAMILY MEMBERS PAYING HALF  DUES                                                              |     |
| TOTAL            | 53 |                                               |                                                                                               |     |