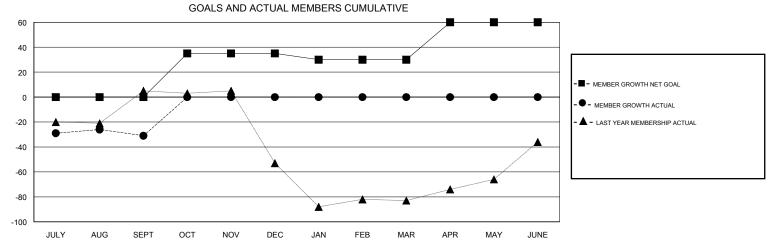

## District 2 A3

Results as of: 09/30/2017

| DROPPED CLUBS: 0 |    | 13 CLUBS OF 53 ADDED 1 OR MORE<br>NEW MEMBERS | GENDER DISTRIBUTION           MALE         803 (65.50%)           FEMALE         423 (34.50%) |     |
|------------------|----|-----------------------------------------------|-----------------------------------------------------------------------------------------------|-----|
| DROPPED MEMBERS  |    |                                               | Women Percentage Fiscal Year Goal: 25%                                                        |     |
| DECEASED         | 2  | CLICK HERE FOR CUMULATIVE  MEMBERSHIP DATA    | TOTAL FAMILY UNIT MEMBERS                                                                     | 199 |
| CLUB CANCELLED   | 0  |                                               |                                                                                               | 104 |
| OTHER            | 51 |                                               | FAMILY MEMBERS PAYING HALF  DUES                                                              |     |
| TOTAL            | 53 |                                               |                                                                                               |     |